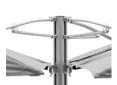

## OCEAN MASTER M1 SHADE POD CANTILEVER

The Ocean Master M1 Shade Pod features from one to four separate canopies supported by a single mast, offering expansive shaded areas. Easily operational with independent auto lift piston systems and locking handles, the Shade Pod allows for deployment of any of the canopies in different directions. Our modular design, marine grade components and replaceable parts assure its prolonged life.

sq. ft. 128' 200' / 18

Trio sq. ft. sq. m. 192' 18 300′ 27

Quad sq. ft. sq. m. 400'

**TUUCI.COM** 03.22.2022-V1