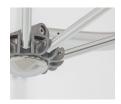

FEATURES FINISH OPTIONS SHAPE & SIZES

Stainless Steel Screw **Pocket Construction** 

Auto Lift Assist Spring

Locking Cam Handle

Silver Delrin Hub

Reinforced Strut Joints

Stainless Steel Acorn Finial

Cantilever Stem Beauty Cover

Cam Lock Lever - Allows  $350^{\circ}$ 

Auto Lift Piston System

Easily Replaceable Parts