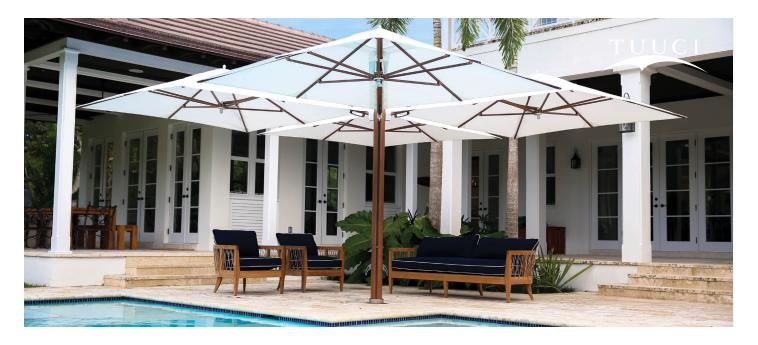

## OCEAN MASTER M1 SHADE POD CANTILEVER

The Ocean Master M1 Shade Pod features from one to four separate canopies supported by a single mast, offering expansive shaded areas. Easily operational with independent auto lift piston systems and locking handles, the Shade Pod allows for deployment of any of the canopies in different directions. Our modular design, marine grade components and replaceable parts assure its prolonged life.

sq. ft. 128' 200' / 18

Trio sq. ft. sq. m. 192' 18 300′ 27

Quad sq. ft. sq. m. 400'

**TUUCI.COM** 03.22.2022-V1