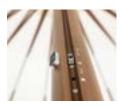

## OCEAN MASTER MEGA MAX VOILARE

This stunning parasol commands attention with its sophisticated silhouette and intricately designed frame, creating a captivating focal point beneath its canopy. Combining strength and grace, the dramatic MEGA MAX Voilare boasts 24 ribs and an impressive 20-foot diameter. An old-world aesthetic with modern advancements, featuring a patent-pending, gas-piston, self-tensioning system that ensures a perfect canopy fit over its revolutionary struts.

FEATURES FINISH OPTIONS SHAPE AND SIZES

Intricate Frame with 24 Ribs Hub

Strut and Reinforced Connector

Reinforced Screw Pocket Construction

OM MEGA MAX Mast

2" Reinforced Ribs

Telescoping Mast with Easy-Drive Crank Lift System