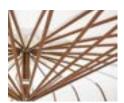

## OCEAN MASTER MEGA MAX VOILARE

This stunning parasol commands attention with its sophisticated silhouette and intricately designed frame, creating a captivating focal point beneath its canopy. Combining strength and grace, the dramatic MEGA MAX Voilare boasts 24 ribs and an impressive 20-foot diameter. An old-world aesthetic with modern advancements, featuring a patent-pending, gas-piston, self-tensioning system that ensures a perfect canopy fit over its revolutionary struts.

FEATURES FINISH OPTIONS SHAPE AND SIZES

Intricate Frame with 24 Ribs Hub

Strut and Reinforced Connector

Reinforced Screw Pocket Construction

OM MEGA MAX Mast

2" Reinforced Ribs

Telescoping Mast with Easy-Drive Crank Lift System