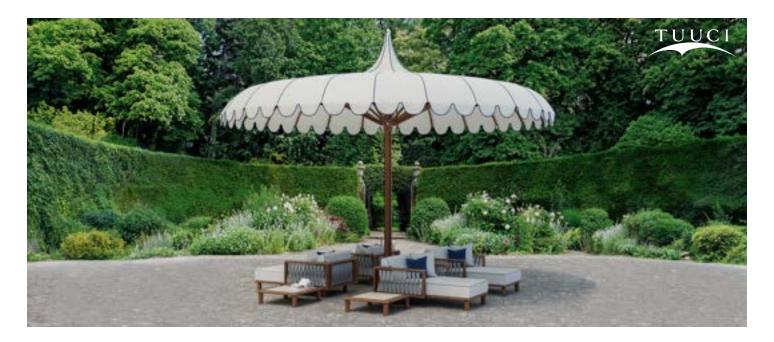

## OCEAN MASTER MEGA MAX VOILARE

This stunning parasol commands attention with its sophisticated silhouette and intricately designed frame, creating a captivating focal point beneath its canopy. Combining strength and grace, the dramatic MEGA MAX Voilare boasts 24 ribs and an impressive 20-foot diameter. An old-world aesthetic with modern advancements, featuring a patent-pending, gas-piston, self-tensioning system that ensures a perfect canopy fit over its revolutionary struts.

FEATURES FINISH OPTIONS SHAPE AND SIZES

Intricate Frame with 24 Ribs Hub

Strut and Reinforced Connector

Reinforced Screw Pocket Construction

OM MEGA MAX Mast

2" Reinforced Ribs

Telescoping Mast with Easy-Drive Crank Lift System

## PLANTATION ALUMA-TEAK POWDER COAT

Weathered

Espresso

Sandbar

Round 20.0′ / 6 m.

10.24-V1

Sea Scalloped Valance