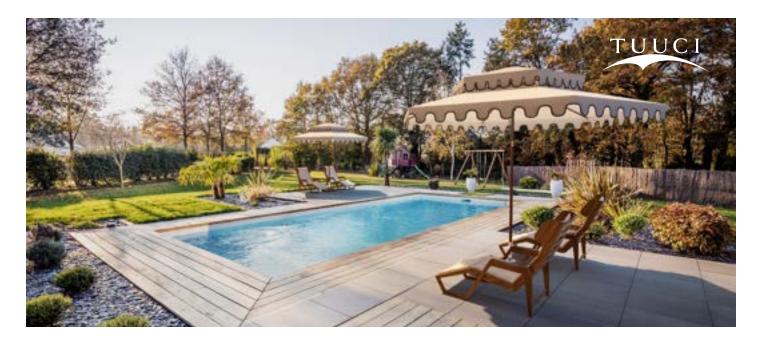

## OCEAN MASTER M1 CUPOLA

Introducing the Ocean Master M1 Cupola parasol, the latest addition to the Ocean Master M1 collection. Providing an elegant look, this exquisite square and hexagon-shaped parasol draws its inspiration from a beautiful dome-like structure. Designed with extra ventilation and adorned with stylish petals edging, it evokes the unparalleled allure of the renaissance